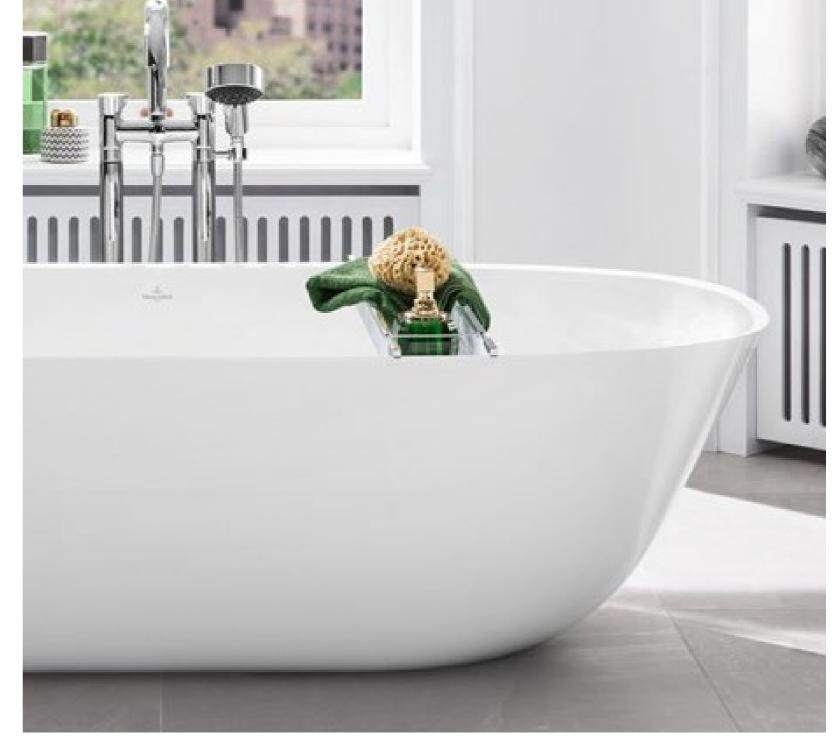

#### BATHROOMS

Villeroy & Boch has become a leading brand of sanitary fittings and high-quality ceramic fixtures. Established in 1784, Villeroy & Boch has an extensive line of products on the international market, all of which combine esthetics with functional sophistication and excellent long-term durability.

CEA Design deck mounted swivel spout faucet

CEA Design flush plates for hidden cistern

CEA Design CROSS thermostatic faucet

CEA Design shower head

CEA wall mounted faucet

CEA wall wounted shower head

Cielo bathroom vanity with oval sink and drawer

Cielo wall mounted toilet

The laundry room faucet by Grohe

Villeroy & Boch undermount sink

Theano Free-standing bath, White Alpin

Developer must reserve the right to replace bathrooms and sanitary fixtures for similar items of at least equivalent quality, according to suppliers' availability at the time when buyers are ready to make their selections.