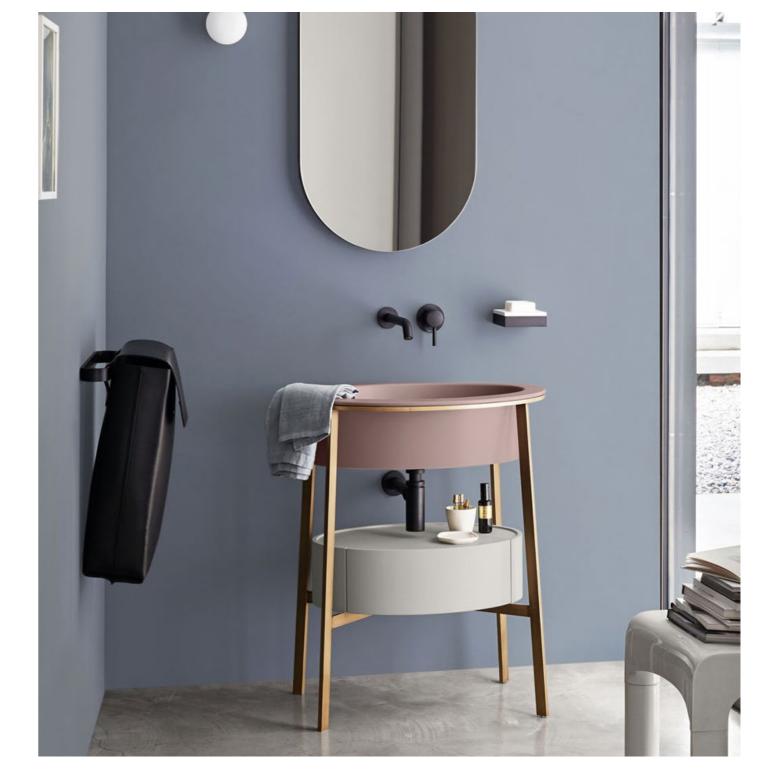

CEA Design deck mounted swivel spout faucet

CEA Design flush plates for hidden cistern

CEA Design CROSS thermostatic faucet

CEA Design shower head

CEA wall mounted faucet

CEA wall wounted shower head

Cielo bathroom vanity with oval sink and drawer

Cielo wall mounted toilet

The laundry room faucet by Grohe

Villeroy & Boch undermount sink

Theano Free-standing bath, White Alpin

Developer must reserve the right to replace bathrooms and sanitary fixtures for similar items of at least equivalent quality, according to suppliers' availability at the time when buyers are ready to make their selections.