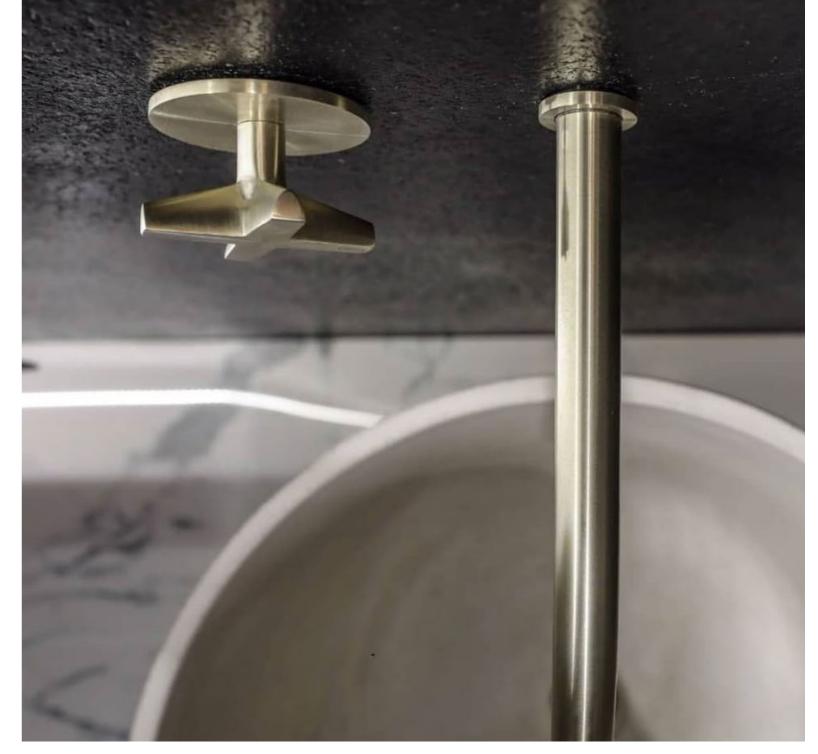

CEA is an Italian manufacturer of stainless steel bathroom taps and fittings. CEA has won multiple international awards and has become a byword for design and precision. CEA products are built to last, using the latest technology and high-quality, durable materials.

CEA Design deck mounted swivel spout faucet

CEA Design flush plates for hidden cistern

CEA Design CROSS thermostatic faucet

CEA Design shower head

CEA wall mounted faucet

CEA wall wounted shower head

Cielo bathroom vanity with oval sink and drawer