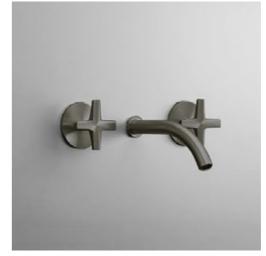

CEA Design deck mounted swivel spout faucet

CEA Design flush plates for hidden cistern

CEA Design CROSS thermostatic faucet

CEA Design shower head

CEA wall mounted faucet

CEA wall wounted shower head

Cielo bathroom vanity with oval sink and drawer