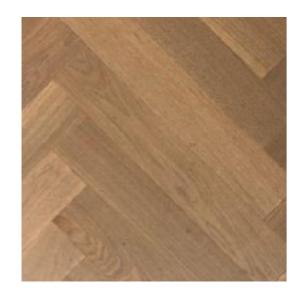

#### FLOORINGS • TILES

Parador is a German company specializing in the manufacturing of premium parquet flooring made of solid wood or high-quality synthetic materials. Established 40 years ago, Parador is consistently introducing new patents and innovative flooring concepts to the design market.

10.5\*95\*570 fishbone parquet, three-layer, prime nougat colored, from Parador

Polished marble cladding, natural stone 2 cm thick slabs, model: Classic Gray

30/90 Ceramic from the Ground series, Twist Grey color, from Spanish company Living Ceramics