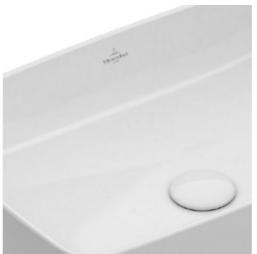

Cielo wall mounted toilet

The laundry room faucet by Grohe

Villeroy & Boch undermount sink

Theano Free-standing bath, White Alpin

Developer must reserve the right to replace bathrooms and sanitary fixtures for similar items of at least equivalent quality, according to suppliers' availability at the time when buyers are ready to make their selections.