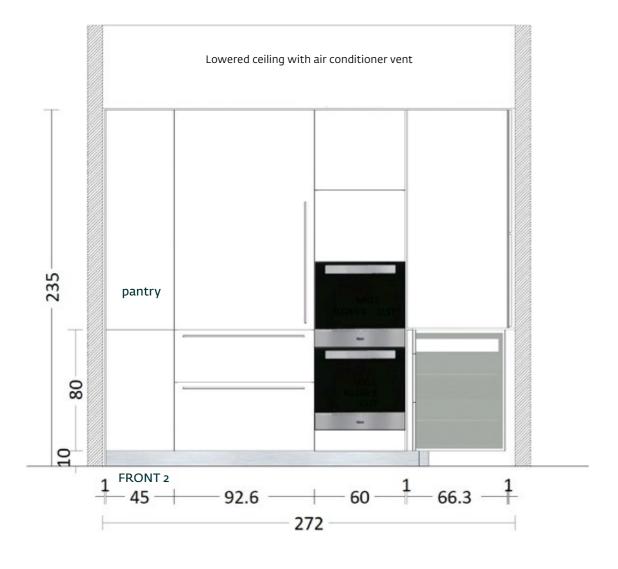

# bulthaup

Bulthaup Israel is the local distributor of the internationally acclaimed Bulthaup Kitchens and meticulously adheres to the high standards and design spirit of the brand-minimalistic, functional, and timeless. We offer unique organizational solutions and custom options to transform your kitchen's vision into reality. We look forward to personally welcoming you at the Tel Aviv Bulthaup showroom and guiding you through a unique kitchen planning experience. If you are not able to visit, you can also have a video meeting with a designer in our showroom. Be sure to check out the Bulthaup kitchen fitted for Apartment 7 (the sample apartment of the project, 192 SQM), skillfully designed by Annette Frommer and the Bulthaup team.

## Sample kitchen layout