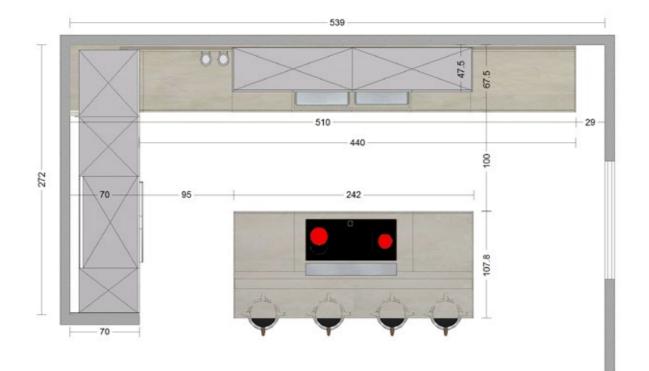

# bulthaup

Bulthaup Israel is the local distributor of the internationally acclaimed Bulthaup Kitchens and meticulously adheres to the high standards and design spirit of the brand-minimalistic, functional, and timeless. We offer unique organizational solutions and custom options to transform your kitchen's vision into reality. We look forward to personally welcoming you at the Tel Aviv Bulthaup showroom and guiding you through a unique kitchen planning experience. If you are not able to visit, you can also have a video meeting with a designer in our showroom. Be sure to check out the Bulthaup kitchen fitted for Apartment 7 (the sample apartment of the project, 192 SQM), skillfully designed by Annette Frommer and the Bulthaup team.

## Sample kitchen layout