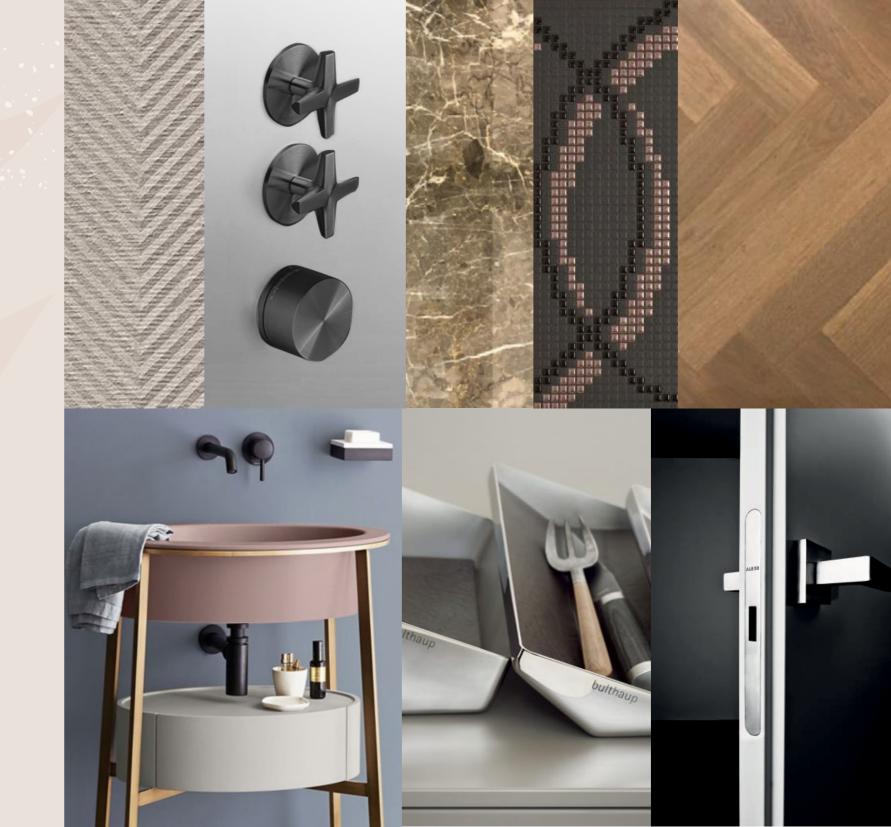

CEA Design deck mounted swivel spout faucet

CEA Design flush plates for hidden cistern

CEA Design CROSS thermostatic faucet

CEA Design shower head

CEA wall mounted faucet

CEA wall wounted shower head

Cielo bathroom vanity with oval sink and drawer

Cielo wall mounted toilet

The laundry room faucet by Grohe

Villeroy & Boch undermount sink

Theano Free-standing bath, White Alpin

Developer must reserve the right to replace bathrooms and sanitary fixtures for similar items of at least equivalent quality, according to suppliers' availability at the time when buyers are ready to make their selections.

10.5\*95\*570 fishbone parquet, three-layer, prime nougat colored, from Parador

Polished marble cladding, natural stone 2 cm thick slabs, model: Classic Gray

30/90 Ceramic from the Ground series, Twist Grey color, from Spanish company Living Ceramics

Mosaic bathroom tile Appiani - Allure - grace