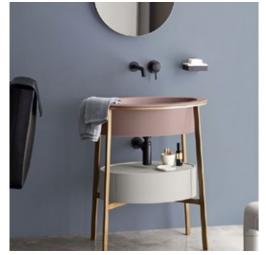

CEA Design deck mounted swivel spout faucet

CEA Design flush plates for hidden cistern

CEA Design CROSS thermostatic faucet

CEA Design shower head

CEA wall mounted faucet

CEA wall wounted shower head

Cielo bathroom vanity with oval sink and drawer

Cielo wall mounted toilet

The laundry room faucet by Grohe

Villeroy & Boch undermount sink

Theano Free-standing bath, White Alpin

Developer must reserve the right to replace bathrooms and sanitary fixtures for similar items of at least equivalent quality, according to suppliers' availability at the time when buyers are ready to make their selections.