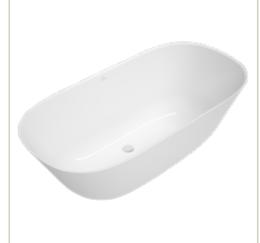

Cielo wall mounted toilet

The laundry room faucet by Grohe

Villeroy & Boch undermount sink

Theano Free-standing bath, White Alpin

Developer must reserve the right to replace bathrooms and sanitary fixtures for similar items of at least equivalent quality, according to suppliers' availability at the time when buyers are ready to make their selections.