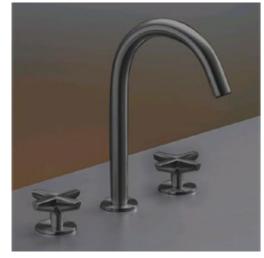

CEA is an Italian manufacturer of stainless steel bathroom taps and fittings. CEA has won multiple international awards and has become a byword for design and precision. CEA products are built to last, using the latest technology and high-quality, durable materials.

Developer must reserve the right to replace bathrooms and sanitary fixtures for similar items of at least equivalent quality, according to suppliers' availability at the time when buyers are ready to make their selections.

CEA Design deck mounted swivel spout faucet

CEA Design flush plates for hidden cistern

CEA Design CROSS thermostatic faucet

CEA Design shower head

CEA wall mounted faucet

CEA wall wounted shower head

Cielo bathroom vanity with oval sink and drawer