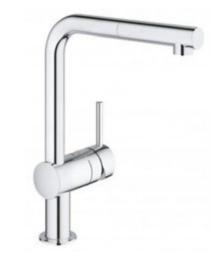

Cielo wall mounted toilet

The laundry room faucet by Grohe

Villeroy & Boch undermount sink

Theano Free-standing bath, White Alpin

Developer must reserve the right to replace bathrooms and sanitary fixtures for similar items of at least equivalent quality, according to suppliers' availability at the time when buyers are ready to make their selections.