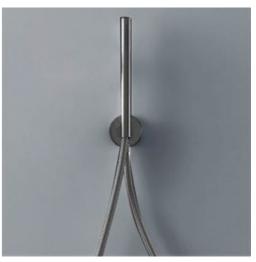

CEA Design deck mounted swivel spout faucet

CEA Design flush plates for hidden cistern

CEA Design CROSS thermostatic faucet

CEA Design shower head

CEA wall mounted faucet

CEA wall wounted shower head

Cielo bathroom vanity with oval sink and drawer