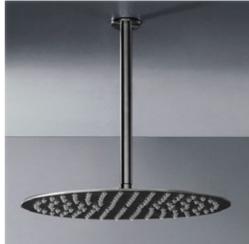

CEA Design deck mounted swivel spout faucet

CEA Design flush plates for hidden cistern

CEA Design CROSS thermostatic faucet

CEA Design shower head

CEA wall mounted faucet

CEA wall wounted shower head

Cielo bathroom vanity with oval sink and drawer