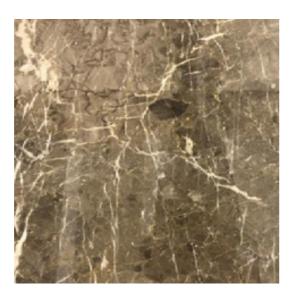

10.5\*95\*570 fishbone parquet, three-layer, prime nougat colored, from Parador

Polished marble cladding, natural stone 2 cm thick slabs, model: Classic Gray

30/90 Ceramic from the Ground series, Twist Grey color, from Spanish company Living Ceramics